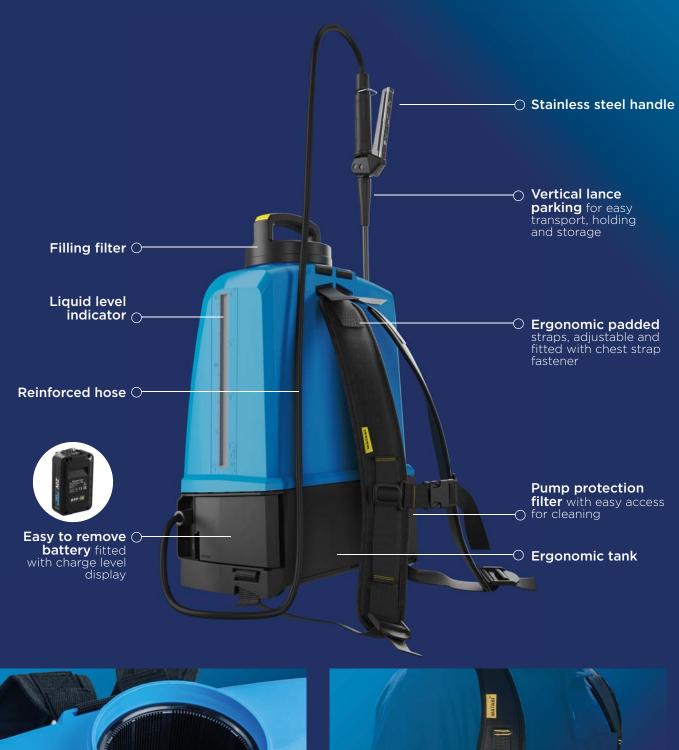

# **MATABI**

### **e**15 LTC

Electric Sprayer for professionals















#### **4 NOZZLE KIT INCLUDED**

Precise spraying and optimal performance for every application.

#### HERBICIDE APPLICATION



Medium droplet size



#### **INSECTICIDE + FUNGICIDE APPLICATION**



Fine droplet size











#### CAN BE CUSTOMISED WITH OPTIONAL ACCESSORIES



HERBICIDE HOODS for targeted application of herbicides.



0.5m / 1m / 1.5m (1.64 ft / 3.28 ft / 4.92 ft) EXTENSION to increase range in remote and leafy areas.



3.2m / 5.4m (10.49 ft / 17.71 ft) TELESCOPIC LANCES for high-altitude spraying.



6m (19.68 ft) Ø12 mm HOSE allowing you to reach further in your applications.



**EXTENSIBLE DOUBLE NOZZLE**adapts to the row's width. Saves time and effort.



NOZZLE 40 TO 70cm (1.31 to 2.29 ft) doubles spraying from various angles and hits hard-to-reach places