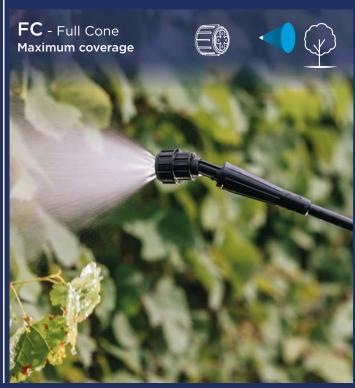

# **MATABI**

### **e**15 LTC

Electric Sprayer for professionals















#### **4 NOZZLE KIT INCLUDED**

Precise spraying and optimal performance for every application.

#### HERBICIDE APPLICATION



Medium droplet size



#### **INSECTICIDE + FUNGICIDE APPLICATION**



Fine droplet size











#### CAN BE CUSTOMISED WITH OPTIONAL ACCESSORIES



HERBICIDE HOODS for targeted application of herbicides.



0.5m / 1m / 1.5m (1.64 ft / 3.28 ft / 4.92 ft) EXTENSION to increase range in remote and leafy areas.



3.2m / 5.4m (10.49 ft / 17.71 ft) TELESCOPIC LANCES for high-altitude spraying.



6m (19.68 ft) Ø12 mm HOSE allowing you to reach further in your applications.



**EXTENSIBLE DOUBLE NOZZLE**adapts to the row's width. Saves time and effort.



NOZZLE 40 TO 70cm (1.31 to 2.29 ft) doubles spraying from various angles and hits hard-to-reach places.

**FLEXIBLE DOUBLE** 



ADJUSTABLE
DOUBLE NOZZLE
doubles your spraying.
Saves time and effort.



ANTI-DRIFT NOZZLE (INDUCED AIR) 80° for the application of non-selective herbicides or for unfavourable wind conditions.





#### **T