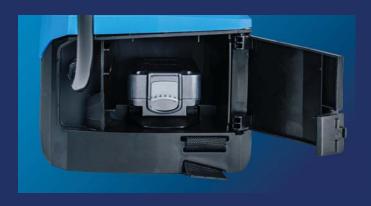

#### **TECHNICAL INFORMATION**

| CODE  | CAPACITY         | AUTONOMY          | AUTONOMY /<br>BATTERY CHARGE | BATTERY   | MAXIMUM<br>CHARGING TIME | NET<br>WEIGHT    |
|-------|------------------|-------------------|------------------------------|-----------|--------------------------|------------------|
| 83015 | 15 L<br>3 US gal | Up to<br>25 tanks | 180-378 L<br>47 - 99 US gal  | 20V 2.6Ah | 3 h                      | 4,3 kg<br>9.4 lb |