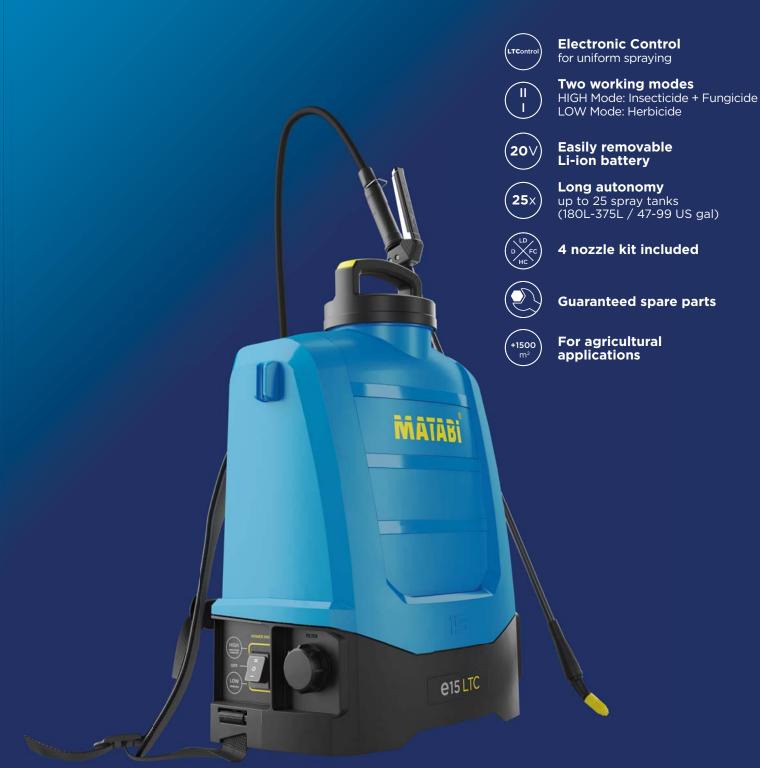

### **e**15 LTC

Electric Sprayer for professionals

#### **4 NOZZLE KIT INCLUDED**

Precise spraying and optimal performance for every application.

#### **TECHNICAL INFORMATION**

| CODE  | CAPACITY         | AUTONOMY          | AUTONOMY /<br>BATTERY CHARGE | BATTERY   | MAXIMUM<br>CHARGING TIME | NET<br>WEIGHT    |
|-------|------------------|-------------------|------------------------------|-----------|--------------------------|------------------|
| 83015 | 15 L<br>3 US gal | Up to<br>25 tanks | 180-378 L<br>47 - 99 US gal  | 20V 2.6Ah | 3 h                      | 4,3 kg<br>9.4 lb |