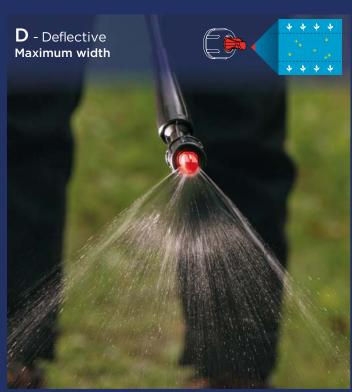

# **MATABI**

### **e**15 LTC

Electric Sprayer for professionals















#### **4 NOZZLE KIT INCLUDED**

Precise spraying and optimal performance for every application.

#### HERBICIDE APPLICATION



Medium droplet size



#### **INSECTICIDE + FUNGICIDE APPLICATION**



Fine droplet size











#### CAN BE CUSTOMISED WITH OPTIONAL ACCESSORIES



HERBICIDE HOODS for targeted application of herbicides.



0.5m / 1m / 1.5m (1.64 ft / 3.28 ft / 4.92 ft) EXTENSION to increase range in remote and leafy areas.



3.2m / 5.4m (10.49 ft / 17.71 ft) TELESCOPIC LANCES for high-altitude spraying.



6m (19.68 ft) Ø12 mm HOSE allowing you to reach further in your applications.



**EXTENSIBLE DOUBLE NOZZLE**adapts to the row's width. Saves time and effort.



NOZZLE 40 TO 70cm (1.31 to 2.29 ft) doubles spraying from various angles and hits hard-to-reach places.

**FLEXIBLE DOUBLE** 



ADJUSTABLE
DOUBLE NOZZLE
doubles your spraying.
Saves time and effort.



ANTI-DRIFT NOZZLE (INDUCED AIR) 80° for the application of non-selective herbicides or for unfavourable wind conditions.





#### *