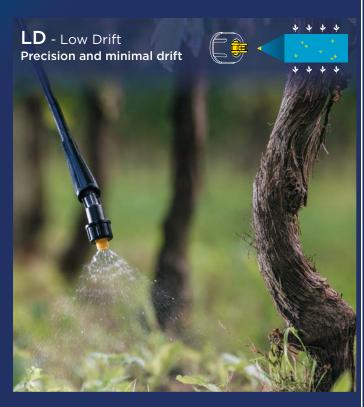

# **MATABI**

### **e**15 LTC

Electric Sprayer for professionals















#### **4 NOZZLE KIT INCLUDED**

Precise spraying and optimal performance for every application.

#### HERBICIDE APPLICATION



Medium droplet size



#### **INSECTICIDE + FUNGICIDE APPLICATION**



Fine droplet size











#### CAN BE CUSTOMISED WITH OPTIONAL ACCESSORIES



HERBICIDE HOODS for targeted application of herbicides.



0.5m / 1m / 1.5m (1.64 ft / 3.28 ft / 4.92 ft) EXTENSION to increase range in remote and leafy areas.



3.2m / 5.4m (10.49 ft / 17.71 ft) TELESCOPIC LANCES for high-altitude spraying.



6m (19.68 ft) Ø12 mm HOSE allowing you to reach further in your applications.



**EXTENSIBLE DOUBLE NOZZLE**adapts to the row's width. Saves time and effort.



NOZZLE 40 TO 70cm (1.31 to 2.29 ft) doubles spraying from various angles and hits hard-to-reach places.

**FLEXIBLE DOUBLE** 



ADJUSTABLE
DOUBLE NOZZLE
doubles your spraying.
Saves time and effort.



ANTI-DRIFT NOZZLE (INDUCED AIR) 80° for the application of non-selective herbicides or for unfavourable wind conditions.





##