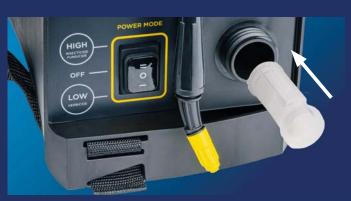

#### **TECHNICAL INFORMATION**

| CODE  | CAPACITY         | AUTONOMY          | AUTONOMY /<br>BATTERY CHARGE | BATTERY   | MAXIMUM<br>CHARGING TIME | NET<br>WEIGHT    |
|-------|------------------|-------------------|------------------------------|-----------|--------------------------|------------------|
| 83015 | 15 L<br>3 US gal | Up to<br>25 tanks | 180-378 L<br>47 - 99 US gal  | 20V 2.6Ah | 3 h                      | 4,3 kg<br>9.4 lb |