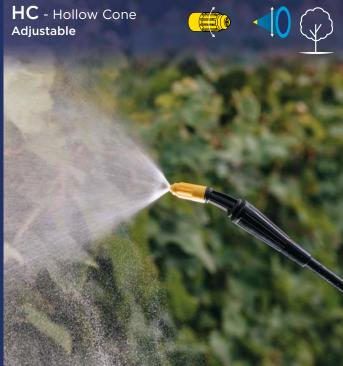

# **MATABI**

### **e**15 LTC

Electric Sprayer for professionals















#### **4 NOZZLE KIT INCLUDED**

Precise spraying and optimal performance for every application.

#### HERBICIDE APPLICATION



Medium droplet size



#### **INSECTICIDE + FUNGICIDE APPLICATION**



Fine droplet size











#### CAN BE CUSTOMISED WITH OPTIONAL ACCESSORIES



HERBICIDE HOODS for targeted application of herbicides.



0.5m / 1m / 1.5m (1.64 ft / 3.28 ft / 4.92 ft) EXTENSION to increase range in remote and leafy areas.



3.2m / 5.4m (10.49 ft / 17.71 ft) TELESCOPIC LANCES for high-altitude spraying.



6m (19.68 ft) Ø12 mm HOSE allowing you to reach further in your applications.



**EXTENSIBLE DOUBLE NOZZLE**adapts to the row's width. Saves time and effort.



NOZZLE 40 TO 70cm (1.31 to 2.29 ft) doubles spraying from various angles and hits hard-to-reach places.

**FLEXIBLE DOUBLE** 



ADJUSTABLE
DOUBLE NOZZLE
doubles your spraying.
Saves time and effort.



ANTI-DRIFT NOZZLE (INDUCED AIR) 80° for the application of non-selective herbicides or for unfavourable wind conditions.





####