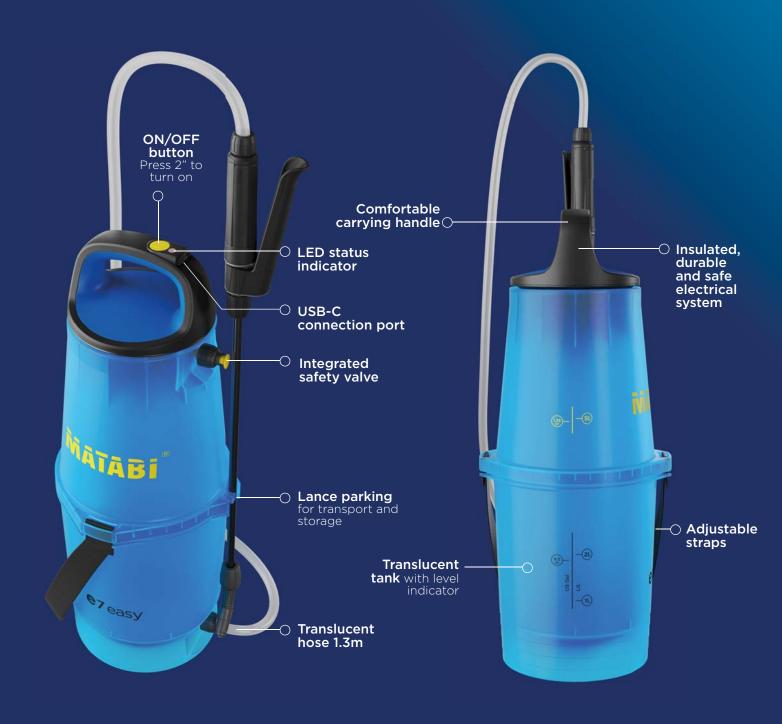

### **e7**easy

Electric sprayer for garden and orchard

17V) Li-Ion battery

USB-C charging

**20L battery autonomy** up to 4 spray tanks

Guaranteed spare parts

Ideal for garden and orchard

#### **TECHNICAL INFORMATION**

| CODE  | USEFUL<br>CAPACITY | AUTONOMY | AUTONOMY /<br>BATTERY CHARGE | BATTERY     | MAXIMUM<br>CHARGING TIME | NET<br>WEIGHT     |
|-------|--------------------|----------|------------------------------|-------------|--------------------------|-------------------|
| 83146 | 5 L<br>1.3 US gal  | 4 tanks  | 20 L<br>5.2 US gal           | 3,7V Li-Ion | 3 h                      | 1,27 kg<br>0.5 lb |